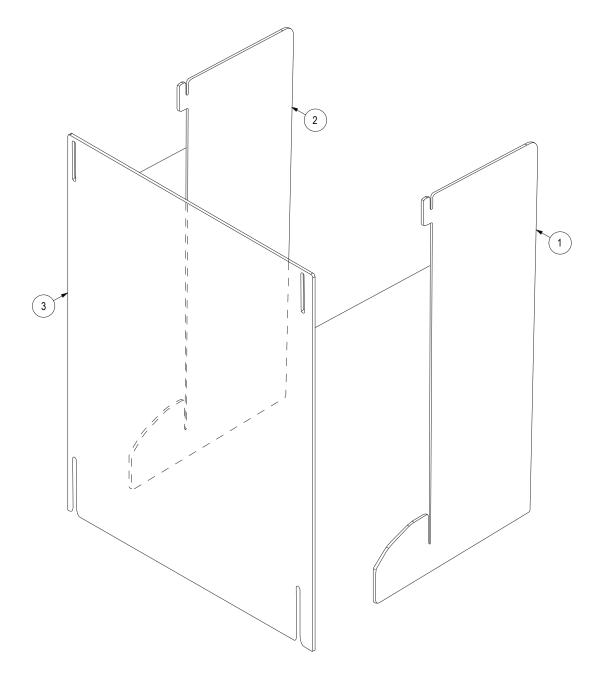

## Assembly Instruction 887 FLSUP - 3 piece "U" shield

## Installation steps:

- 1- Insert panel #1 & #2 into the panel #3
- 2- Place the shield on a counter
- \* EXM is not responsible for the installation.

If you are not comfortable installing a counter shield yourself, please contact your local contractor.

Please note that EXM do not accept returns.

Before ordering, make sure your counter shield is suitable for your application.

| PART LIST |     |              |                 |
|-----------|-----|--------------|-----------------|
| ITEM      | QTY | PART NUMBER  | DESCRIPTION     |
| 1         | 1   | 887FLSUP_R-P | Stabilizer Part |
| 2         | 1   | 887FLSUP_L-P | Stabilizer Part |
| 3         | 1   | 887FLSUP_F-P | Shield Part     |