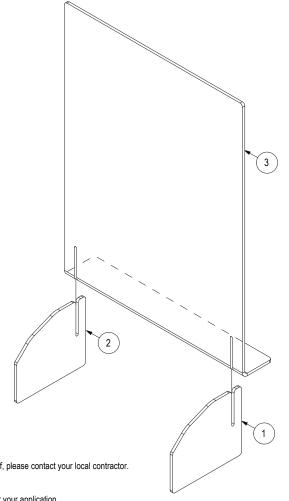

## **Installation steps:**

- 1- Insert panel #1 & #2 into the panel #3
- 2- Place the shield on a counter
- \* EXM is not responsible for the installation.

  If you are not comfortable installing a counter shield yourself, please contact your local contractor.

Please note that EXM do not accept returns.

Before ordering, make sure your counter shield is suitable for your application.

| PART LIST |     |             |                 |  |
|-----------|-----|-------------|-----------------|--|
| ITEM      | QTY | PART NUMBER | DESCRIPTION     |  |
| 1         | 1   | 887FLSL_R   | Stabilizer Part |  |
| 2         | 1   | 887FLSL_L   | Stabilizer Part |  |
| 3         | 1   | 887FLSL_F   | Shield Part     |  |