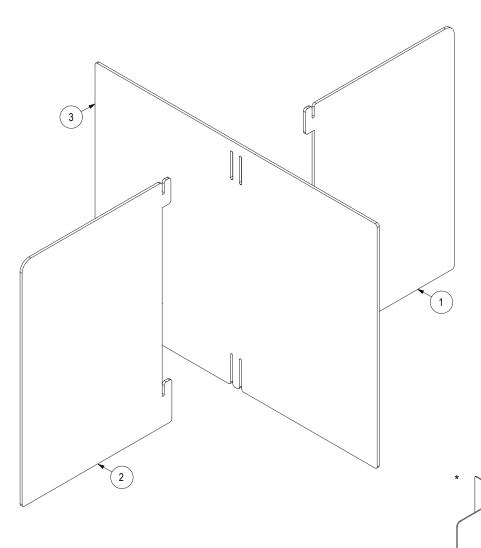

## Assembly Instruction 887 FLST - Table separator shield

## Installation steps:

1- Insert panel #1 & #2 into the panel #3

2- Place the shield on a table

 $^{\ast}$  Note you can add separators (see image below) according to your needs

\* EXM is not responsible for the installation. If you are not comfortable installing a counter shield yourself, please contact your local contractor.