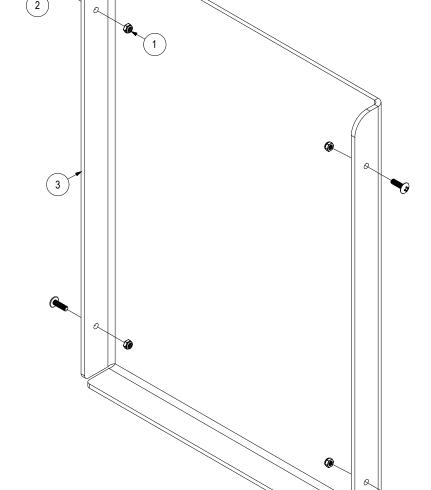

## Installation steps:

- 1- Attach the screws and nuts to surface
- 2- Place the shield on a counter
- \* Note that you can use them with the modular corner shield (887 FLSC)
- \* EXM is not responsible for the installation.

| PART LIST |     |             |                                    |
|-----------|-----|-------------|------------------------------------|
| ITEM      | QTY | PART NUMBER | DESCRIPTION                        |
| 1         | 4   | STK-Q-07220 | M6 Nylon Insert Lock Nut           |
| 2         | 4   | STK-Q-04107 | M6 x 20mm Truss Head Machine Screw |
| 3         | 1   | 887FLSM_F-P | Shield Part                        |