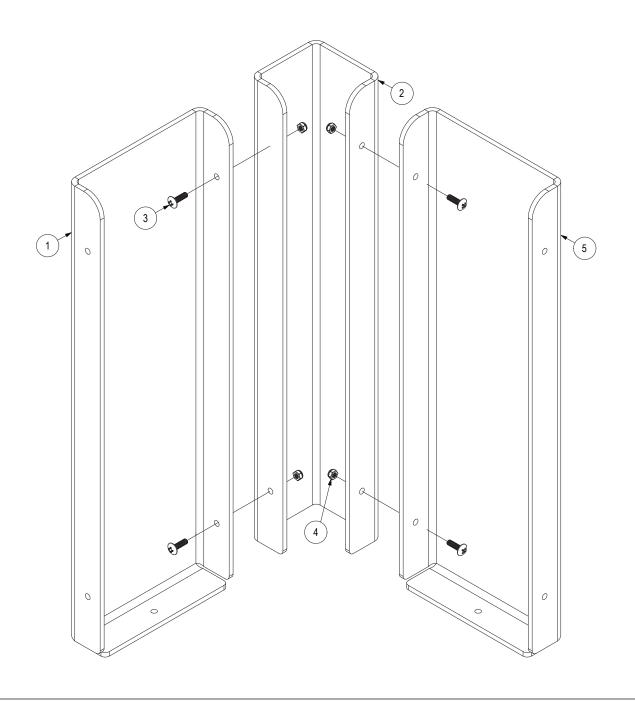

## Installation steps:

- 1- Assemble the screws and nuts (item #3 & #4) on the post part
- 2- Place the shield on a counter

\* EXM is not responsible for the installation.

If you are not comfortable installing a counter shield yourself, please contact your local contractor.

Please note that EXM do not accept returns.

Before ordering, make sure your counter shield is suitable for your application.

| PART LIST |     |                |                                    |
|-----------|-----|----------------|------------------------------------|
| ITEM      | QTY | PART NUMBER    | DESCRIPTION                        |
| 1         | 1   | 887FLSC_R-P    | Shield Part                        |
| 2         | 1   | 887FLSC_POST-P | Post Part                          |
| 3         | 4   | STK-Q-07220    | M6 Nylon Insert Lock Nut           |
| 4         | 4   | STK-Q-04107    | M6 x 20mm Truss Head Machine Screw |
| 5         | 1   | 887FLSC F-P    | Shield Part                        |